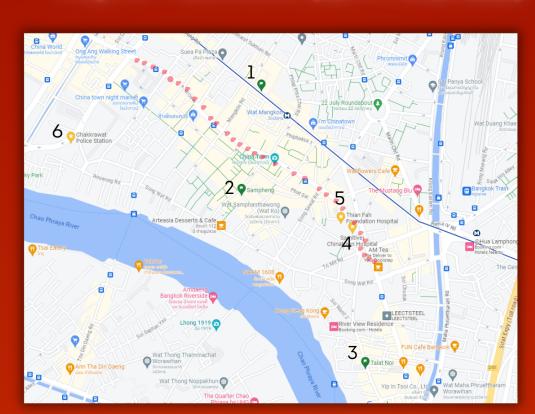

#### Map of Yaowarat (耀华力路地图)

#### Map Legends (地图信息)

- The area of Yaowarat Road is along the red dotted line
- 耀华路的区域是沿着红色虚线的。

#### Tourist sites (旅游网站)

- 1. The Dragon Temple (龙莲寺)
- 2. Sampheng (三聘)
- 3. Talat Noi (噠叻仔)

#### Hospital and Police Stations (医院和警察局)

- 4. Samitivej China Town Hospital (三美泰唐人街医院)
- 5. Thianfah Foundation Hospital (天華慈善醫院)

#### 6. Chakrawat Police Station (查克拉瓦特派出所)