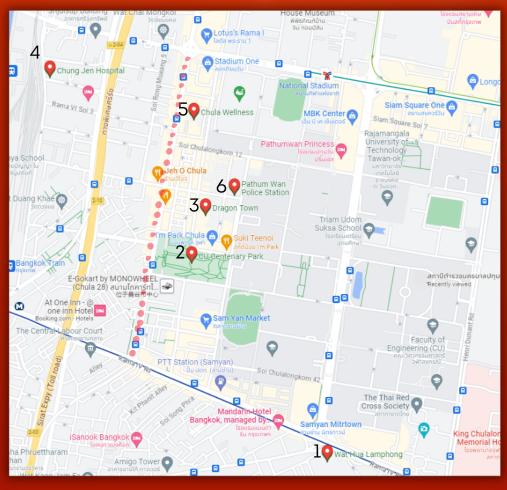

#### Map of Banthat Thong (班塔通地图和计划)

#### Map Legends (地图信息)

- Banthat Thong Road is along the <u>red</u> dotted line
- Banthat Thong 路的区域是沿着红色虚线的。

#### Tourist sites (旅游网站)

- 1. Wat Hua Lamphong (华南篷寺)
- 2. Chulalongkorn (CU) Centenary Park (朱拉隆功百年纪念公园)
- 3. Dragon Town (龙城)

#### Hospital and Police Stations (医院和警察局)

- 4. Chung Jen Hospital (清津医院)
- 5. Chula Wellness (丘拉养生)
- 6. Pathum Wan Police Station (巴吞湾警署)