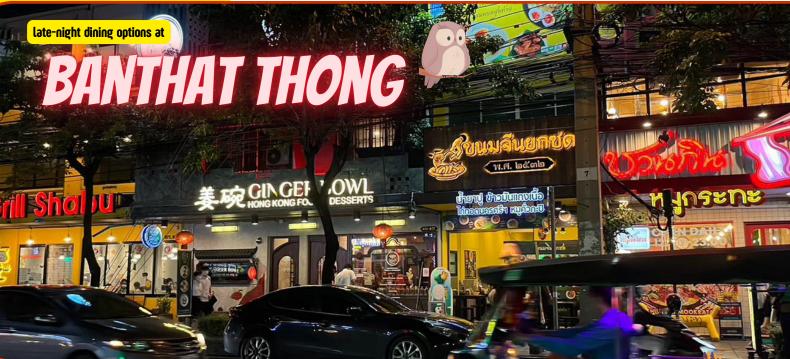

#### **Emergency Service**

Hospital: Samitivej China Town Hospital, Thianfah Foundation

Hospital

Police station: Chakrawat Police Station

© Dusita Kamlangdet

Banthat Thong is an emerging food hub catering to both students and night owls. This bustling quarter is known for its late-night dining options, making it a perfect destination for food enthusiasts. Moreover, it serves as a convenient link to the vibrant Yaowarat area and popular shopping centers like Samyan Mitrtown. In Banthat Thong, you'll discover a multitude of restaurants offering diverse cuisines, including Mala Suki (chinese hot pot), Isan food (northeastern Thai food), grilled buffet, steak, soy milk, seafood, porridge, ice cream, and more. There's something to satisfy every palate in this dynamic culinary neighborhood.